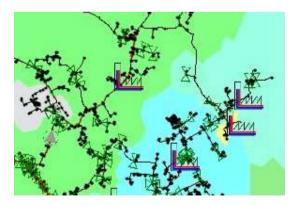

#### Some manual drawings about Connections to Real Time

Compared to next General Layout picture

Turku

| Comment of the Comment of t

TERMIS Offline
/ Model
Creation

TERMIS Online SCADA connections & Measurements

Visualisation is Just the same in Mobile Aps – Compare to PC-

picture

Even the Backround map works the same like than on PC-

## And the most accurate information comes at the most Zoomable state