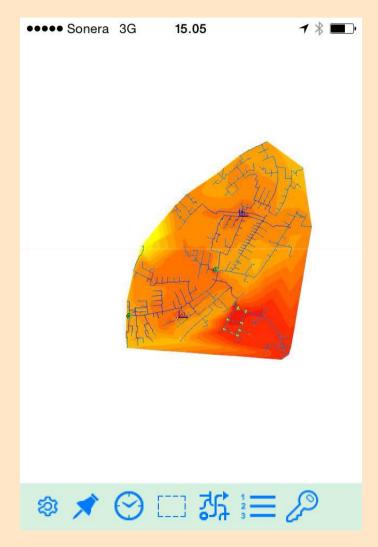

Turku

| Comment of the Comment of t

TERMIS Offline
/ Model
Creation

TERMIS Online SCADA connections & Measurements

Visualisation is Just the same in Mobile Aps – Compare to PC-

picture

Even the Backround map works the same like than on PC-