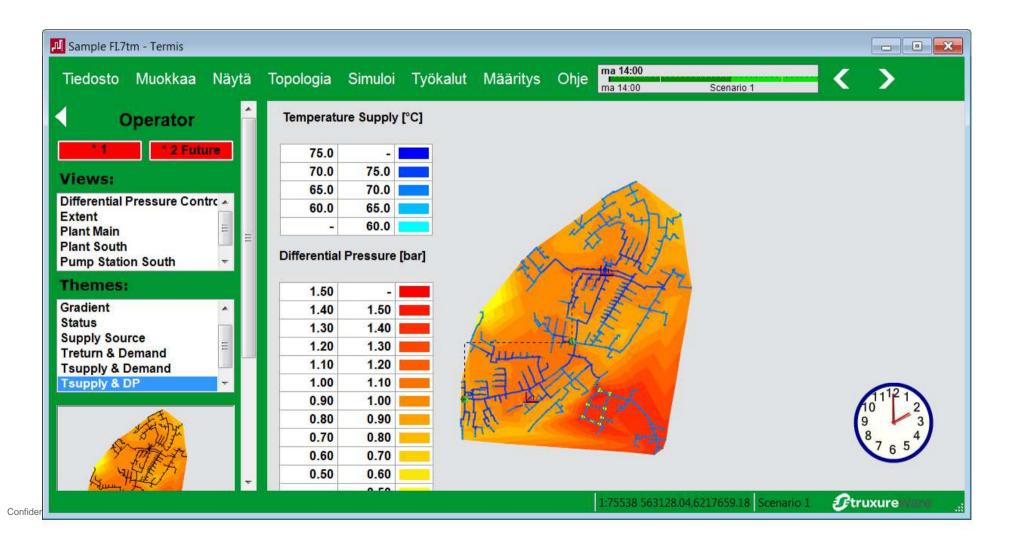

Turku

| Comment of the Comment of t

TERMIS Offline
/ Model
Creation

TERMIS Online SCADA connections & Measurements

Visualisation is Just the same in Mobile Aps – Compare to PC-

picture

Even the Backround map works the same like than on PC-