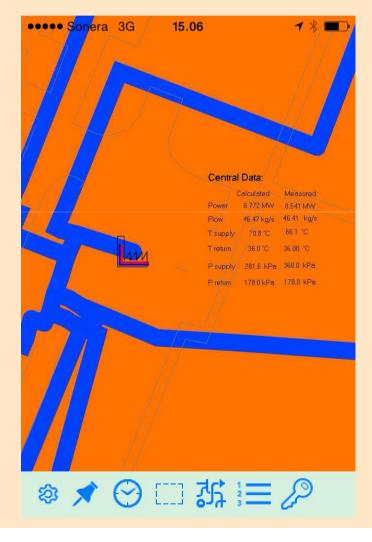

# And even Supply Sorce informations – At any of distribution areas can be easily found out

#### All General Informations can be found easily

If the Location is activated on the Mobile – And We are located

on pipeline area:

- Right Control can be double checked!