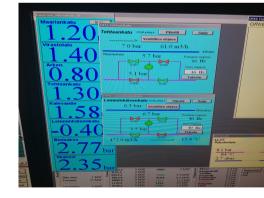

#### All General Informations can be found easily

If the Location is activated on the Mobile – And We are located

on pipeline area:

- Right Control can be double checked!