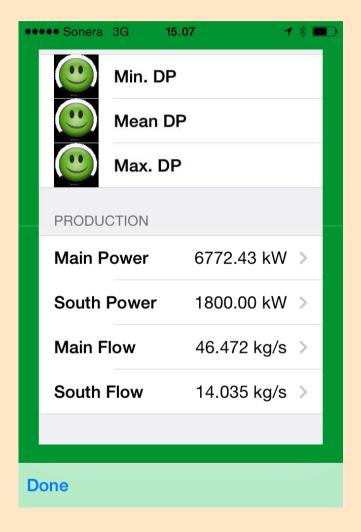

#### All General Informations can be found easily

If the Location is activated on the Mobile – And We are located

on pipeline area:

- Right Control can be double checked!