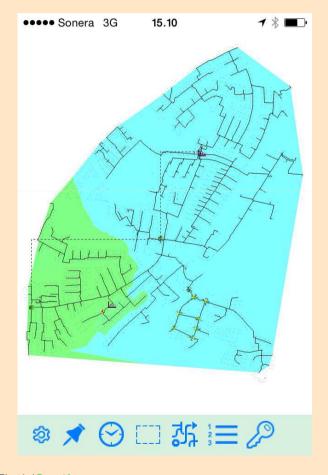

#### All General Informations can be found easily

If the Location is activated on the Mobile – And We are located

on pipeline area:

- Right Control can be double checked!