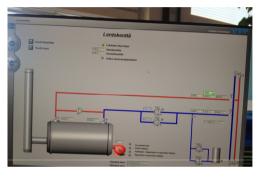

#### All General Informations can be found easily

If the Location is activated on the Mobile – And We are located

on pipeline area:

- Right Control can be double checked!